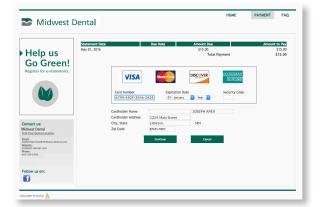

Select to pay the last statement balance or pay a different amount and click **Continue.** 

Enter your payment information and click **Continue** to process your payment. You will receive a receipt to your email confirming payment. All payments will be processed within 3-5 business days.

Enter your email address to receive a receipt of the payment and fill in the remaining phone number and patient number fields and select method of payment (Credit Card or eCheck) and click **Continue**.